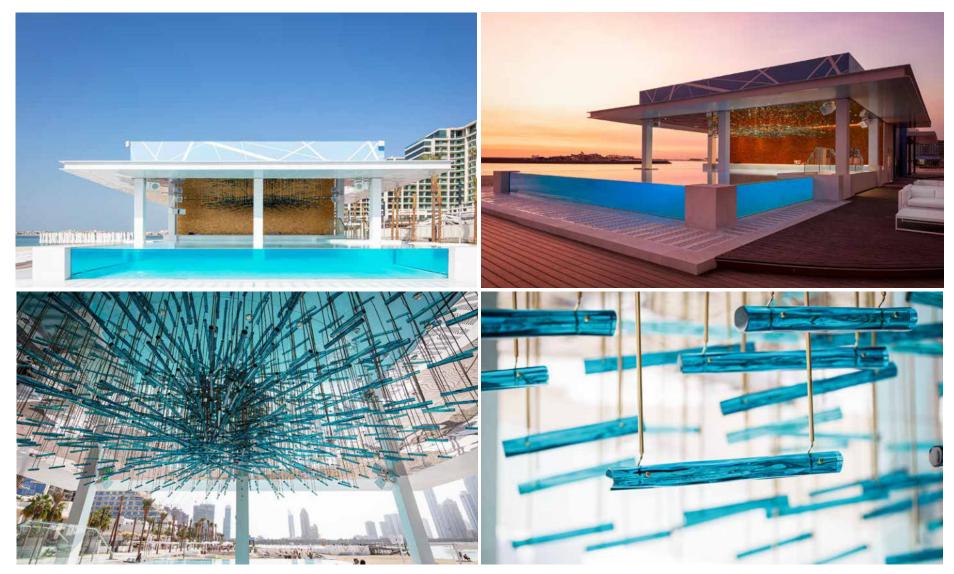

#### SIGNATURE DESIGNS

Our iconic projects can be found all over the world. From private villa in Dubai to Ministry of Defence in Amsterdaam.

Azad Villa, Dubai

Azad Villa, Dubai

Klinger Villa, Czech Republic

Azad Villa, Dubai

Al Budoor Villa, Dubai

Al Budoor Villa, Dubai

Mas Beach Villa, Hidd Al Saadiyat

Beach By FIVE, Hotel FIVE Palm Jumeirah, Dubai

We enrich your interior and outdoor projects with art glass installations you might have only dreamed of so far.