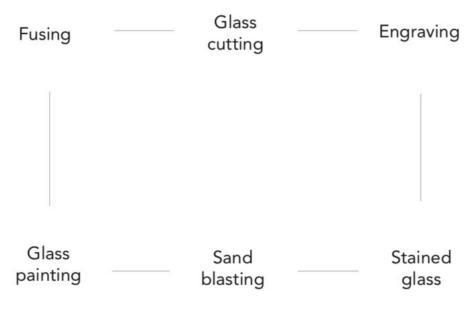

Each of the ateliers that form the Kolektiv has been a skilled leader in their particular field of glassmaking. We believe that only perfect craftsmanship is the way to products of lasting value.

Hand-blown glass as the prime material is exclusively melted for most of our bespoke projects.

Innovative approach to traditional crafts of glass making is refreshing and exciting at the same time. For only the craft that develops and improves over time can keep pace with the fast changing trends.